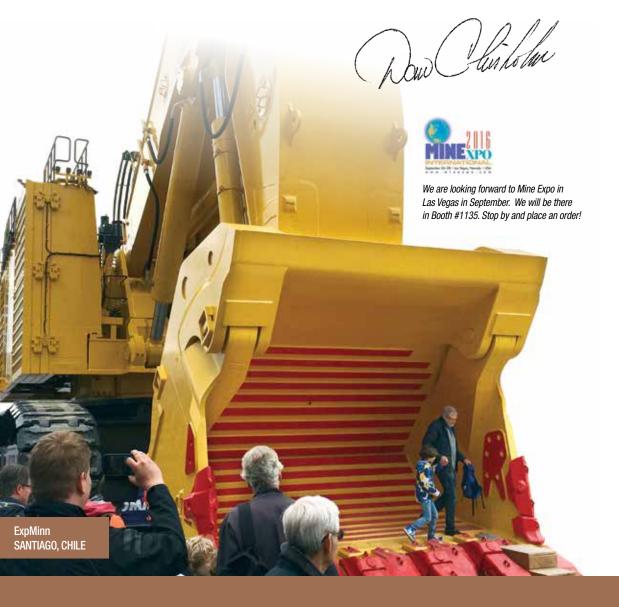

# Trade Shows is the expense really worth it?

#### 2016 HAS US ATTENDING LOTS OF TRADE SHOWS!

We always struggle to determine the value of trade shows—is the expense worth it? A hard question to answer. Of course we always learn something, and it's great to walk the shows and visit our customers, competitors and fellow vendors. And it's always exciting to see our cooling packages on the equipment displayed at the shows.

However, do we see a sudden surge in orders after exhibiting at a trade show? Not really. Do we suddenly get requests from new customers for new designs? Well, not really. While we suspect that attending and exhibiting at trade shows is a cost of doing business, it would be nice, just once, to get an order at a show!