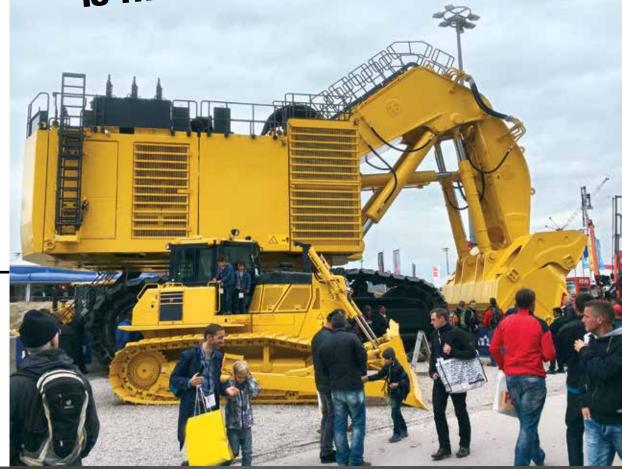

# Trade Shows is the expense really worth it?

#### 2016 HAS US ATTENDING LOTS OF TRADE SHOWS!

We always struggle to determine the value of trade shows—is the expense worth it? A hard question to answer. Of course we always learn something, and it's great to walk the shows and visit our customers, competitors and fellow vendors. And it's always exciting to see our cooling packages on the equipment displayed at the shows.

However, do we see a sudden surge in orders after exhibiting at a trade show? Not really. Do we suddenly get requests from new customers for new designs? Well, not really. While we suspect that attending and exhibiting at trade shows is a cost of doing business, it would be nice, just once, to get an order at a show!